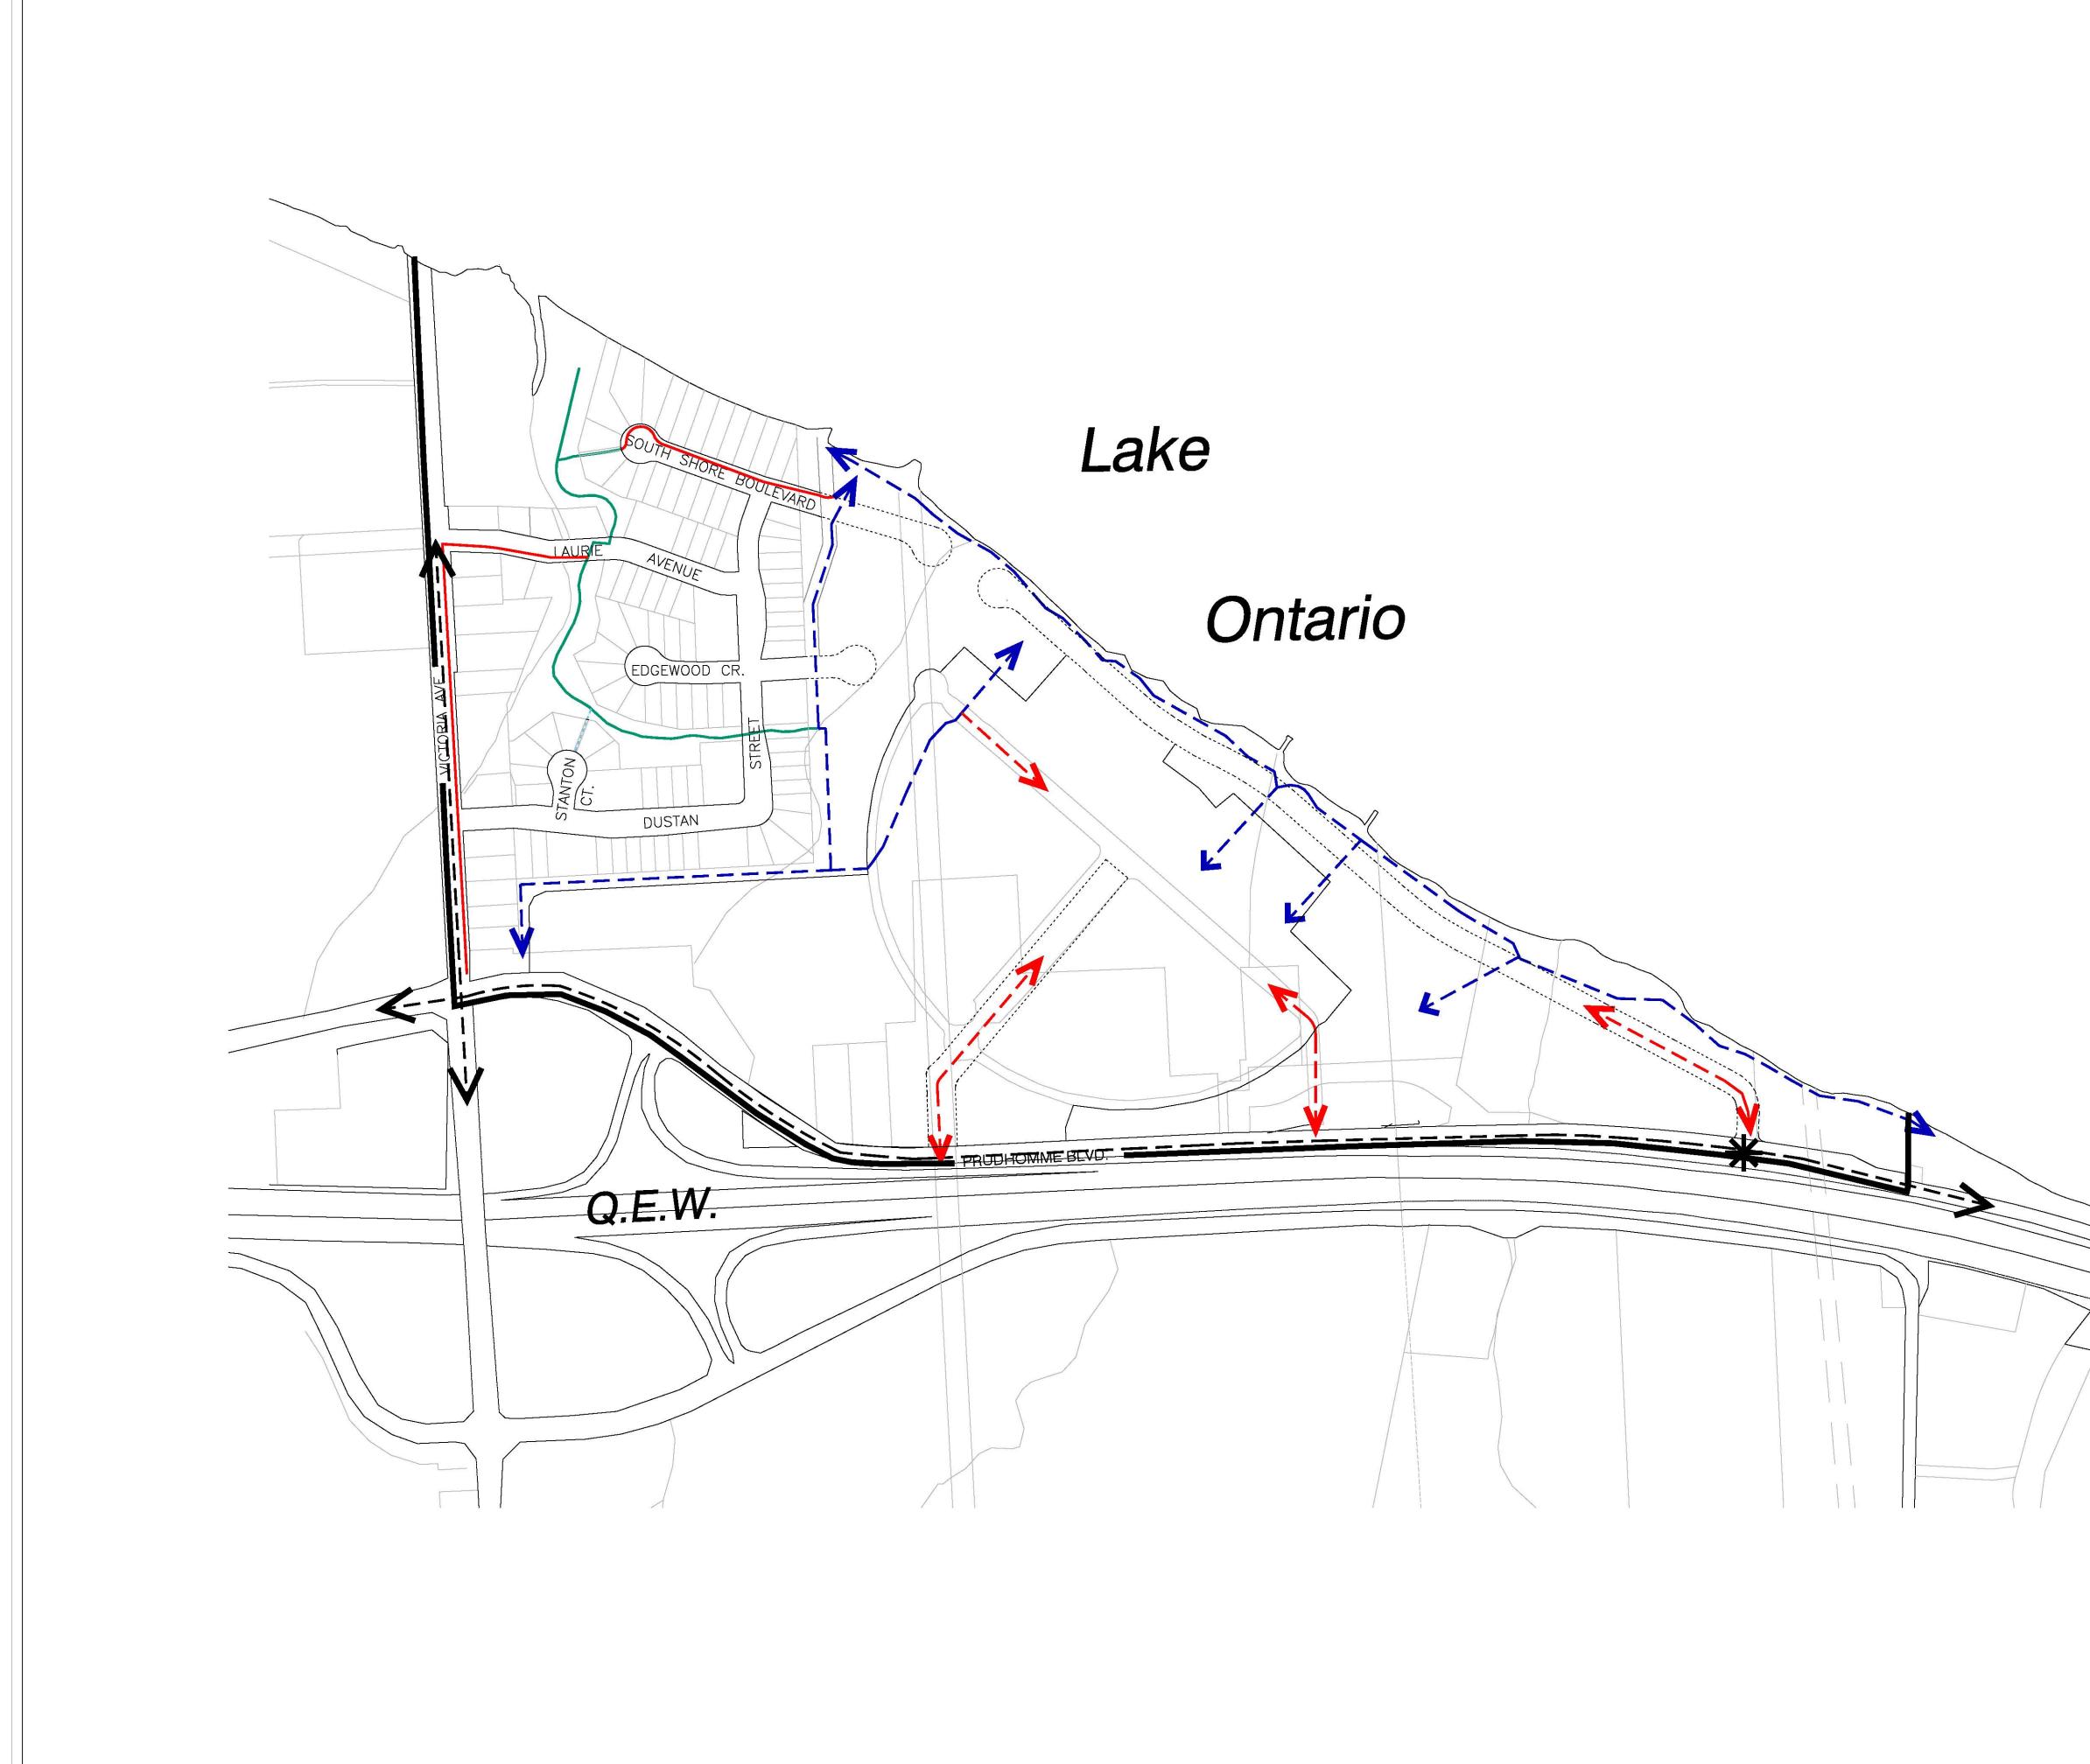

| TOWN OF LINCOLN                                                                                                |
|----------------------------------------------------------------------------------------------------------------|
| OFFICIAL PLAN                                                                                                  |
|                                                                                                                |
| SCHEDULE 'D5'                                                                                                  |
| TRAIL & BIKEWAY PLAN (PRUDHOMMES AREA)                                                                         |
| NOTE: THIS MAP MUST BE READ IN CONJUNCTION WITH THE TEXT OF THE OFFICIAL PLAN                                  |
| LEGEND                                                                                                         |
| TRAILS AND BIKEWAYS                                                                                            |
| ——————————————————————————————————————                                                                         |
| FUTURE POTENTIAL MULTI-USE (OFF-ROAD)                                                                          |
| BRUCE TRAIL (EXISTING SINGLE USE OFF ROAD)                                                                     |
| - OTHER EXISTING OFF-ROAD SINGLE USE TRAIL<br>PAVED SHOULDER / BIKE LANE WITH ROAD<br>RECONSTRUCTION (ON-ROAD) |
|                                                                                                                |
| FUTURE POTENTIAL SIGNED ROUTE (ON-ROAD)                                                                        |
| NIAGARA REGION BIKEWAY NETWORK                                                                                 |
|                                                                                                                |
| 0<br>300 m<br>SCALE 1/3 000                                                                                    |
| SCALE 1:3,000 DATE: NOVEMBER 18, 2016 CAD FILE: Schedule 'D5' .dwg                                             |
| TOWN OF LINCOLN<br>DIGITAL LAND / USE MAP                                                                      |